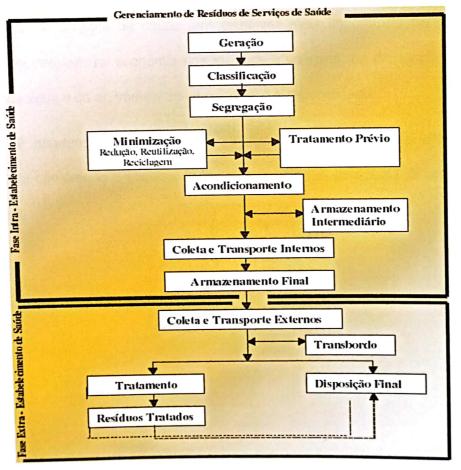

do PGRSS. O plano deve contar com prazo para sua implantação.
- 8. Monitoramento e avaliação da implantação do PGRSS. A fase de monitoramento deverá persistir durante toda a vida útil do hospital.

Em análise aos aspectos relacionados aos métodos de implantação das ferramentas gerenciais, entende - se que, para que os resultados sejam garantidos em todas as fases, o modelo de gestão deverá ser seguido conforme definidos e estabelecidos dentro deste plano, a implantação destas ferramentas garante a efetividade esperada.

O modelo gráfico abaixo, simplifica toda a trajetória e as fases, que deverão ser cumprida rigorosamente para que realmente este plano se efetive, inclusive garantindo, segurança a saúde da comunidade de Mozarlândiae de todos os trabalhadores da saúde e atores envolvidos.



















As soluções e metas apontadas neste plano constroem soluções técnicas e existências que possibilitam avanços e melhorias do gerenciamento dos resíduos sólidos e da qualidade de vida de todos os atores envolvidos nos processo.

Por oportuno cabe ressaltar ainda, que este plano este na busca da excelência ambiental municipal, tanto por parte dos Poderes Públicos como também deverá ser por parte da comunidade em geral.

### 14. CONSIDERAÇÕES FINAIS

O gerenciamento associado aos conceitos de planejamento e controle ao adequarse a realidade do setor de resíduos de serviços de saúde, age na prevenção e na correção
de situações que prejudicam o meio ambiente e a saúde ocupacional. O gerenciamento de
resíduos de serviços de saúde tem cada vez mais importância na preservação dos